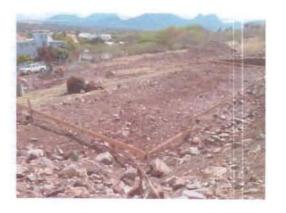

#### BLOCK C

Below photos show the terracing, site rail and setting out of Block C.

BLOCK D
Below photos show the terracing, site rail and setting out of Block D.

BLOCK G
Below photos show the terracing Block G