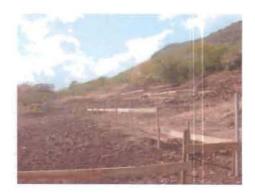

#### BLOCK C

Below photos show the terracing, site rail and setting out of Block C.

BLOCK D
Below photos show the terracing, site rail and setting out of Block D.

BLOCK G
Below photos show the terracing Block G