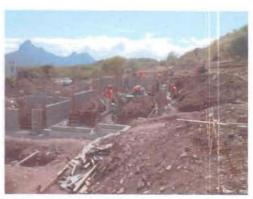

#### BLOCK C

Below photos show the terracing, site rail and setting out of Block C.

BLOCK D
Below photos show the terracing, site rail and setting out of Block D.

BLOCK G
Below photos show the terracing Block G